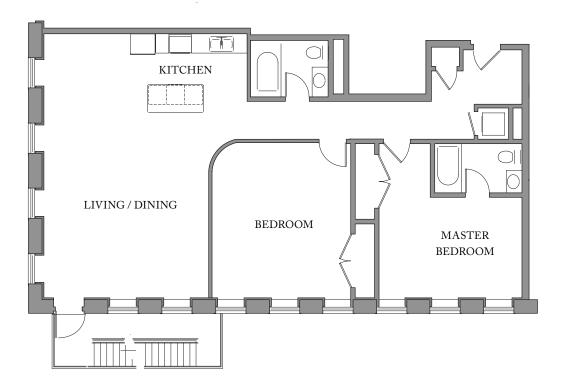

## Unit 401

FLOOR 4 2 Bedroom, 2 Bath 1,500 SQUARE FEET

Residences: Waterfall Views Historic Details Spacious Open Floorplans

Kitchen & Living Spaces: Open Kitchens Granite Countertops Stainless Steel Appliances