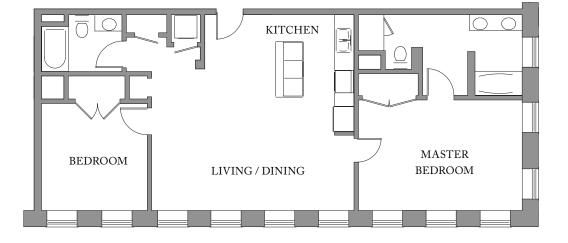

## Unit 307

FLOOR 3 2 Bedroom, 2 Bath 1,200 SQUARE FEET

Residences: Waterfall Views Historic Details Spacious Open Floorplans

Kitchen & Living Spaces: Open Kitchens Granite Countertops Stainless Steel Appliances