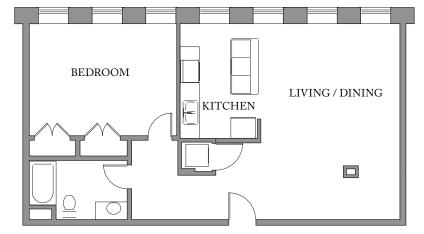

## Unit 306

FLOOR 3 1 Bedroom, 1 Bath 900 SQUAREFEET

Residences: Waterfall Views Historic Details Spacious Open Floorplans

Kitchen & Living Spaces: Open Kitchens Granite Countertops Stainless Steel Appliances