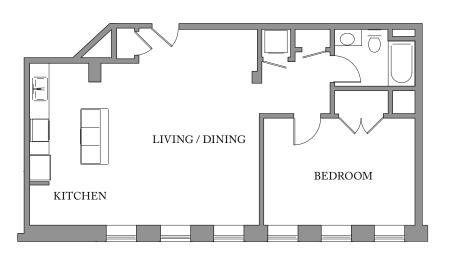

## **Unit 305**

FLOOR 3 1 Bedroom, 1 Bath 915 SQUAREFEET

Residences:

Waterfall Views Historic Details Spacious Open Floorplans

Kitchen & Living Spaces:

Open Kitchens Granite Countertops Stainless Steel Appliances