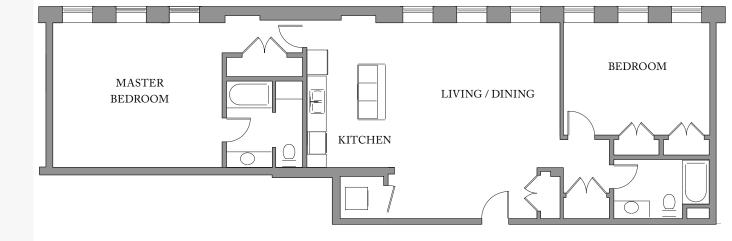

## **Unit 304**

FLOOR 3 2 Bedroom, 2 Bath 1,600 SQUARE FEET

Residences:

Waterfall Views Historic Details Spacious Open Floorplans

Kitchen & Living Spaces:

Open Kitchens Granite Countertops Stainless Steel Appliances