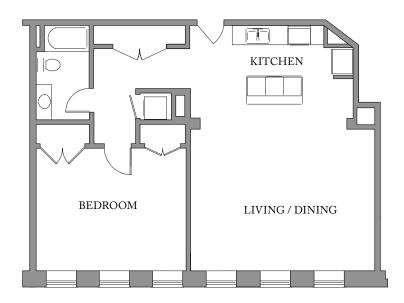

## Unit 303

FLOOR 3 1 Bedroom, 1 Bath 1,000 SQUARE FEET

Residences:

Waterfall Views Historic Details Spacious Open Floorplans

Kitchen & Living Spaces:

Open Kitchens Granite Countertops Stainless Steel Appliances