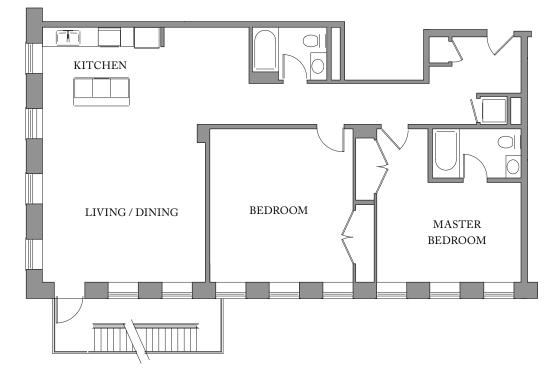

## Unit 301

FLOOR 3 2 Bedroom, 2 Bath 1,460 SQUARE FEET

Residences:

Waterfall Views Historic Details Spacious Open Floorplans

Kitchen & Living Spaces: Open Kitchens Granite Countertops Stainless Steel Appliances