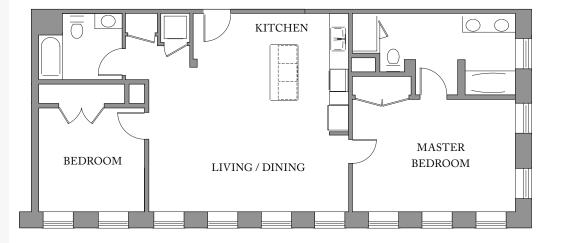

## Unit 207

FLOOR 2 2 Bedroom, 2 Bath 1,200 SQUARE FEET

Residences: Waterfall Views Historic Details Spacious Open Floorplans

Kitchen & Living Spaces: Open Kitchens Granite Countertops Stainless Steel Appliances