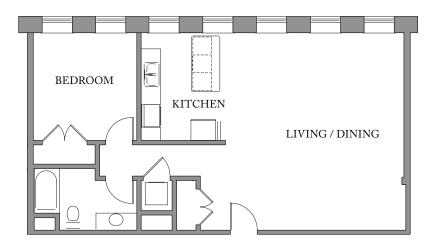

## **Unit 206**

FLOOR 2 1 Bedroom, 1 Bath 920 SQUAREFEET

Residences:

Waterfall Views Historic Details Spacious Open Floorplans

Kitchen & Living Spaces:

Open Kitchens Granite Countertops Stainless Steel Appliances