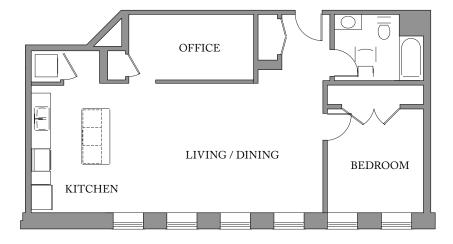

## Unit 205

FLOOR 2 1 Bedroom, 1 Bath, OFFICE 920 SQUAREFEET

Residences: Waterfall Views Historic Details Spacious Open Floorplans

Kitchen & Living Spaces: Open Kitchens Granite Countertops Stainless Steel Appliances