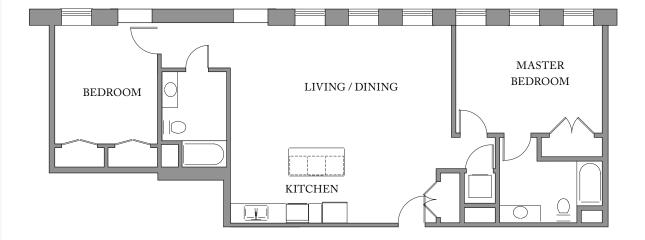

## **Unit 204**

FLOOR 2 2 Bedroom, 2 Bath 1,400 SQUARE FEET

Residences:

Waterfall Views Historic Details Spacious Open Floorplans

Kitchen & Living Spaces: Open Kitchens

Granite Countertops Stainless Steel Appliances