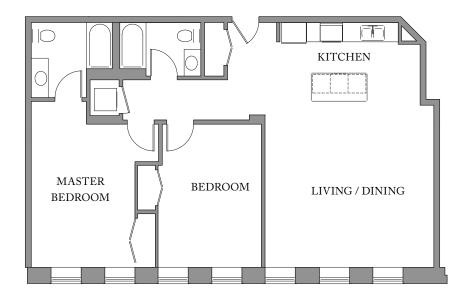

## Unit 203

FLOOR 2 2 Bedroom, 2 Bath 1,215 SQUARE FEET

Residences:

Waterfall Views Historic Details Spacious Open Floorplans

Kitchen & Living Spaces:

Open Kitchens Granite Countertops Stainless Steel Appliances