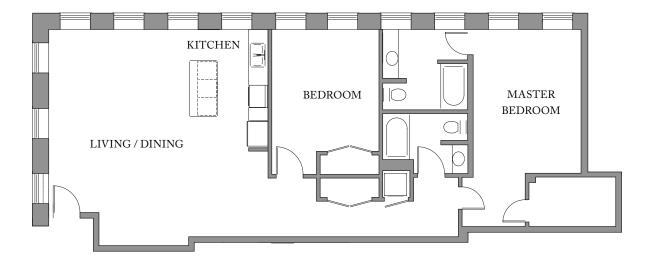

## Unit 202

FLOOR 2 2 Bedroom, 2 Bath 1,400 SQUARE FEET

Residences: Waterfall Views Historic Details Spacious Open Floorplans

Kitchen & Living Spaces: Open Kitchens Granite Countertops Stainless Steel Appliances