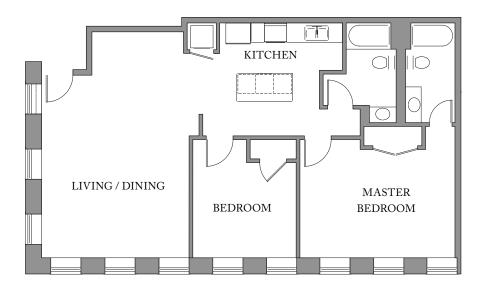

## Unit 201

FLOOR 2 2 Bedroom, 2 Bath 1,200 SQUARE FEET

Residences:

Waterfall Views Historic Details Spacious Open Floorplans

Kitchen & Living Spaces:

Open Kitchens Granite Countertops Stainless Steel Appliances